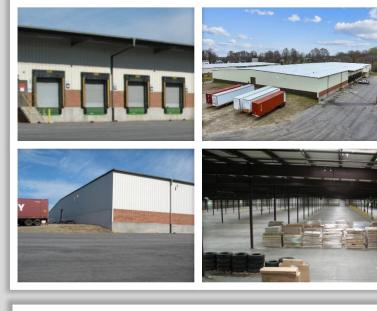

Growing Your Business is Our Business

1505 Joseph Martin Hwy Martinsville, VA 24112

97,50 AVAILAB

- 97,500 SF Building
- 8 Dock High Doors
- Located less than ¼ mile from US-220
- 24'8" Ceiling height at center
- 19'7" Ceiling height at eaves
- Parking for 50+
- Secure property with guardhouse

#### **BUILDING SPECIFICATIONS**

| Total Space:      | 97,500 SF             |
|-------------------|-----------------------|
| Year Built:       | 1984 / Renovated 2021 |
| Column Spacing:   | 25' x 25'-30'         |
| Height at Center: | 24′8″                 |
| Height at Eaves:  | 19′7″                 |
| Exterior:         | Metal/Brick           |
| Roof:             | Metal Rivet           |
| Floor:            | 5"Reinforced Concrete |
| Insulation:       | Yes                   |
| Sprinklered:      | Yes (Wet)             |
| Dock High Doors:  | 8                     |
| Drive In Doors:   | 1 (12' x 14')         |

- Located just off US-220 and US-58
- Ideal for a distribution center
- Property is gated and has a guardhouse for added security
- Roof re-coated in 2021 with 10 yr. warranty

Martinsville-Henry County Economic Development Corporation • www.YesMartinsville.com • 276-403-5940 • PO Box 631 Martinsville, VA 24114