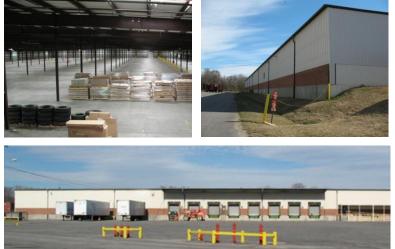

Growing Your Business is Our Business

1505 Joseph Martin Hwy Martinsville, VA 24112

97,50 AVAILAB

- 97,500 SF Building
- 8 Dock High Doors
- Located less than ¼ mile from US-220
- 24'8" Ceiling height at center
- 19'7" Ceiling height at eaves
- Parking for 50+
- Secure property with guardhouse

#### **BUILDING SPECIFICATIONS**

| Total Space:      | 97,500 SF             |
|-------------------|-----------------------|
| Year Built:       | 1984 / Renovated 2021 |
| Column Spacing:   | 25' x 25'-30'         |
| Height at Center: | 24′8″                 |
| Height at Eaves:  | 19′7″                 |
| Exterior:         | Metal/Brick           |
| Roof:             | Metal Rivet           |
| Floor:            | 5"Reinforced Concrete |
| Insulation:       | Yes                   |
| Sprinklered:      | Yes (Wet)             |
| Dock High Doors:  | 8                     |
| Drive In Doors:   | 1 (12' x 14')         |

- Located just off US-220 and US-58
- Ideal for a distribution center
- Property is gated and has a guardhouse for added security
- Roof re-coated in 2021 with 10 yr. warranty

Martinsville-Henry County Economic Development Corporation • www.YesMartinsville.com • 276-403-5940 • PO Box 631 Martinsville, VA 24114