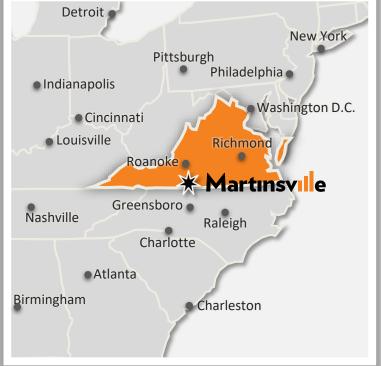

## TRANSPORTATION

| To US-220:                       | 1⁄4 mile |
|----------------------------------|----------|
| To US-58:                        | 3 miles  |
| To Interstate 73:                | 26 miles |
| To Interstate 40:                | 42 miles |
| To Interstate 85:                | 53 miles |
| To Interstate 81:                | 61 miles |
| To Interstate 77:                | 63 miles |
| To Blue Ridge Regional Airport   | 9 miles  |
| To Piedmont Triad Int'l Airport: | 42 miles |
|                                  |          |