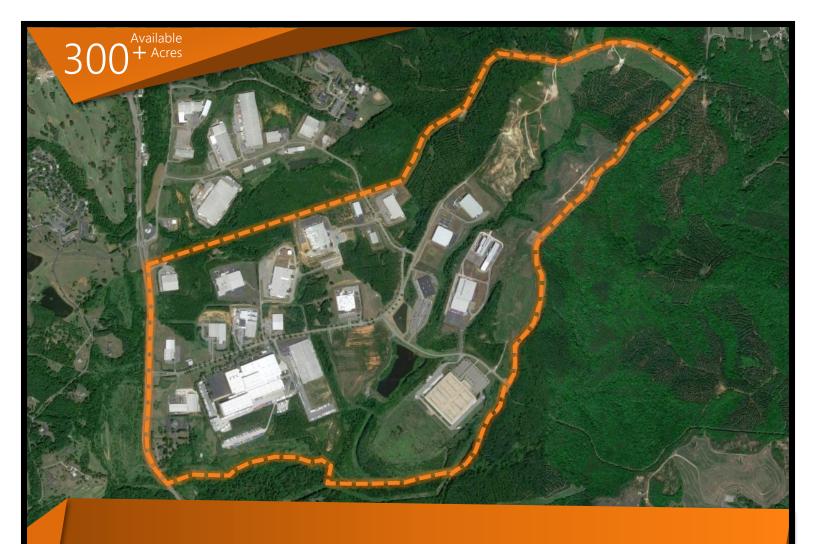

# **Patriot Centre**

Industrial Park

Beaver Creek Drive Martinsville, VA 24112

- 1,000 acre Industrial Park located in Henry Co.
- Four graded, shovel ready sites ranging in size from 14 to 44 acres
- Two shell buildings available:
  - Tract 2: 100,440 SF, expandable to 200,880SF
  - Tract 8: 95,500 SF, expandable to 180,000 SF
- The park offers an abundance of water, an electric substation, natural gas, redundant fiber, and its own fire station

#### **SITE SPECIFICATIONS**

Site Acreage: 1,000 total (300 available) Pad Acreage: 46 available (on 4 tracts)

Location: Henry County Henry County IDA Owned by:

Enterprise Zone: Yes

Zoning: I-1 Industrial