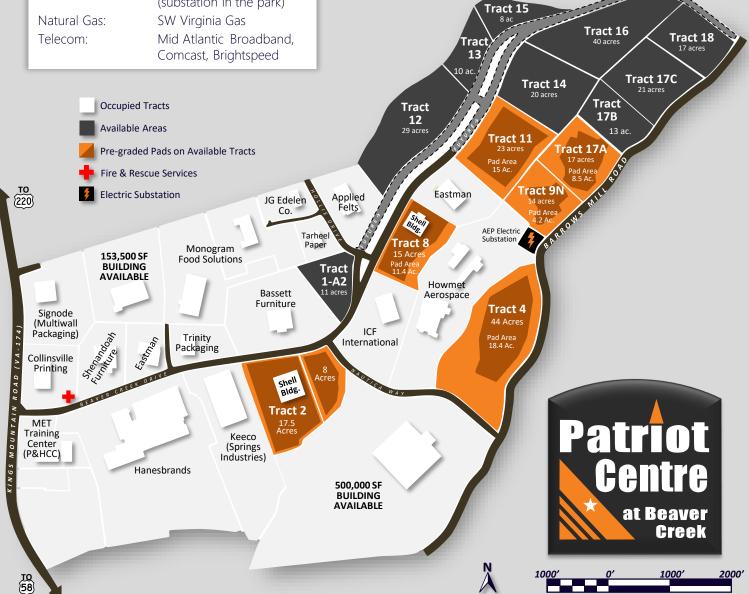

# **Patriot Centre**

Industrial Park

Beaver Creek Drive Martinsville, VA 24112

- 1,000 acre Industrial Park located in Henry Co.
- Four graded, shovel ready sites ranging in size from 14 to 44 acres
- Two shell buildings available:
  - Tract 2: 100,440 SF, expandable to 200,880SF
  - Tract 8: 95,500 SF, expandable to 180,000 SF
- The park offers an abundance of water, an electric substation, natural gas, redundant fiber, and its own fire station

#### **SITE SPECIFICATIONS**

Site Acreage: 1,000 total (300 available) Pad Acreage: 46 available (on 4 tracts)

Location: Henry County Henry County IDA Owned by:

Enterprise Zone: Yes

Zoning: I-1 Industrial

#### **UTILITIES**

Henry County PSA Water: Waste Water: Henry County PSA Electric: Appalachian Power

(substation in the park)