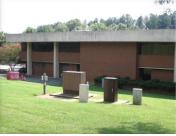

# Resurgence Headquarters Building

Growing Your Business is Our Business.

- 1 Walker Road Martinsville, VA 24112
- 43,486 SF Office Building
- Large Conference Rooms
- Spacious Atrium/Entryway
- Telecom/Fiber service through the Martinsville Information Network (MiNet)
- Raised Computer Room Floor
- Parking for 200+

#### **BUILDING SPECIFICATIONS**

Total Space: 43,486 SF Year Built: 1978 Ceiling Height 9'

Exterior: Two story brick
Roof: Single Ply EPDM
Floor: 4" Concrete

Insulation: Yes

Sprinklered: Yes (Wet)